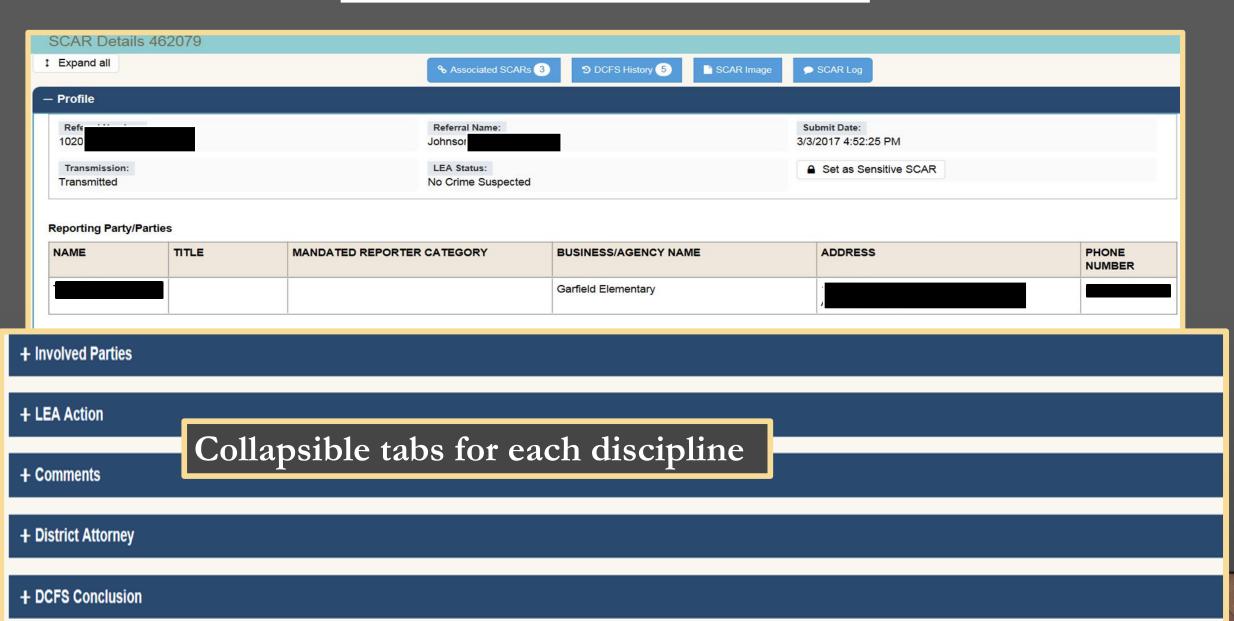

the abuse, abusers frequently:
  - ✓ Go to different hospitals
  - Change school districts
  - ✓ Move residences

### Poll Question #4

 Should Medical Child Protection teams have access to ESCARS?







"I TOLD AND NO ONE HELPED ME."

**ACTION STORY** 









### IF THERE WAS NO ESCARS

- Officer would not have known of the prior history
- The initial victim would not have been re-interviewed
- The third victim would have gone undiscovered
- The suspect may not have been charged with multiple felony counts of abuse

This story may have had a different ending...





#### MULTIPLE SEARCH OPTIONS



- Search by:
  - ✓ SCAR number
  - ✓ LEA Report number
  - ✓ Victim Name with or without DOB
  - ✓ Victim's Mother's Name
  - ✓ Suspect Name with or without DOB





#### SCAR DETAILS PAGE



### EXPANSION OF ESCARS



- Fresno County
- Santa Barbara County
- Yolo County
- Sacramento County