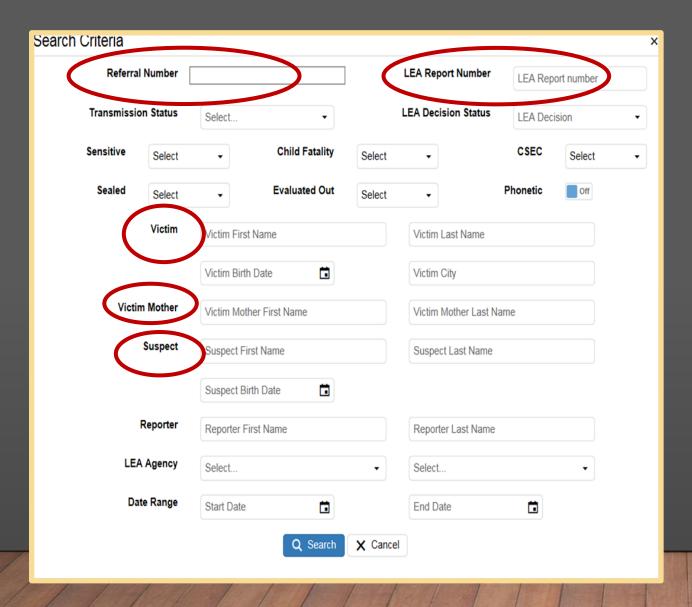

#### MULTIPLE SEARCH OPTIONS

- Search by:
  - ✓ SCAR number
  - ✓ LEA Report number
  - ✓ Victim Name with or without DOB
  - ✓ Victim's Mother's Name
  - ✓ Suspect Name with or without DOB