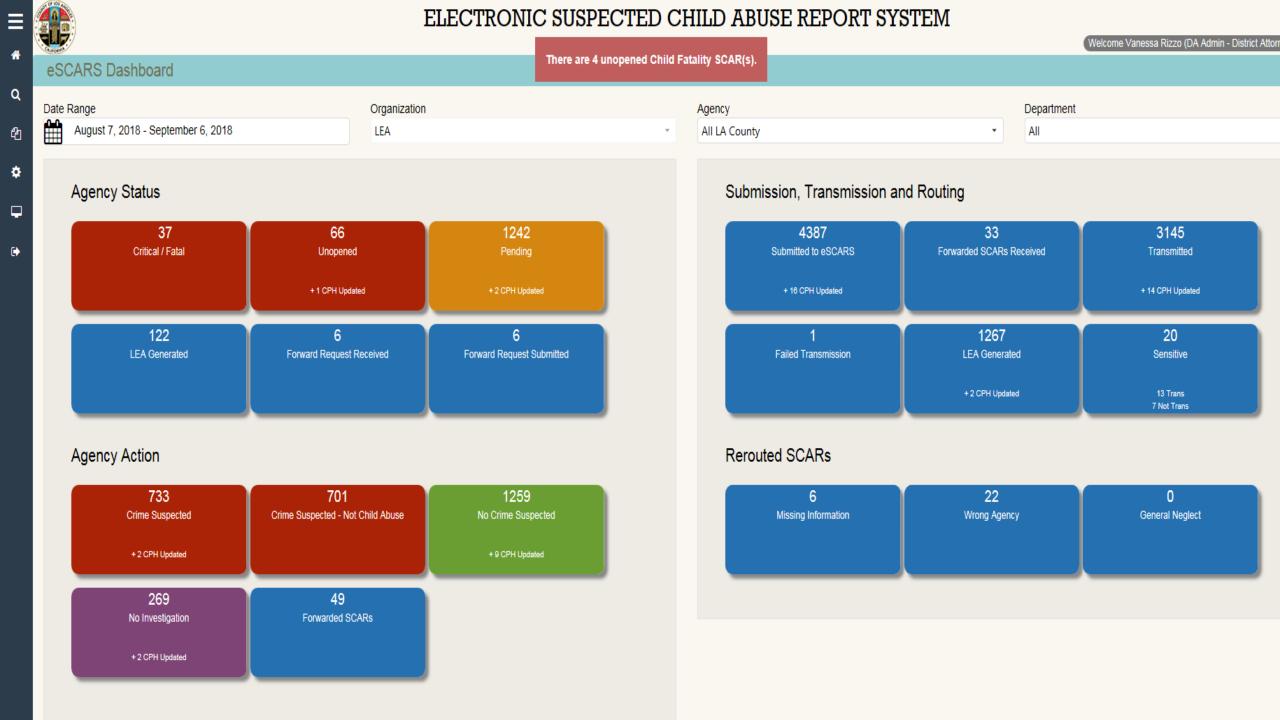

# WHAT IS ESCARS

- Launched in 2009
- Web-based application
- Electronic Suspected Child Abuse Report System

#### **ESCARS HISTORY**

- LA County envisioned, created and currently utilizes ESCARS, which facilitates the mandated duty to cross-report allegations of suspected child abuse between all affected agencies in order to be in compliance with CANRA (PC \$11166(a)).
- ESCARS assists in the elimination of errors and lengthy time delays that transpire when paper-based methods of reporting are employed, i.e., fax, mail, hand-sorting, etc.
- ESCARS also expedites the secure electronic transmission and receipt of SCARs amongst all relevant agencies.

### ESCARS PURPOSE

- Separate but parallel investigations
  - ✓ ESCARS aids in parallel investigations by facilitating the transference of information between social workers and law enforcement
    - Potentially minimizing fewer victim interviews, as well as, more timely communication between relevant agencies
  - ✓ Provides an investigative tool for the victim and/or suspect
    - In-Home and Out-of-Home Abuse

#### **ESCARS PURPOSE**

- The benefits of ESCARS include, but are not limited to:
  - ✓ Access to historical SCARs relating to either a victim/suspect from various jurisdictions within LA County
  - ✓ Ability to monitor the progress and status of a SCAR
  - ✓ Protect children by way of information sharing and teamwork
- Documents agency cross-reporting
  - ✓ Law Enforcement ← DCFS
  - ✓ Penal Code §§ 11164(j) & (k)