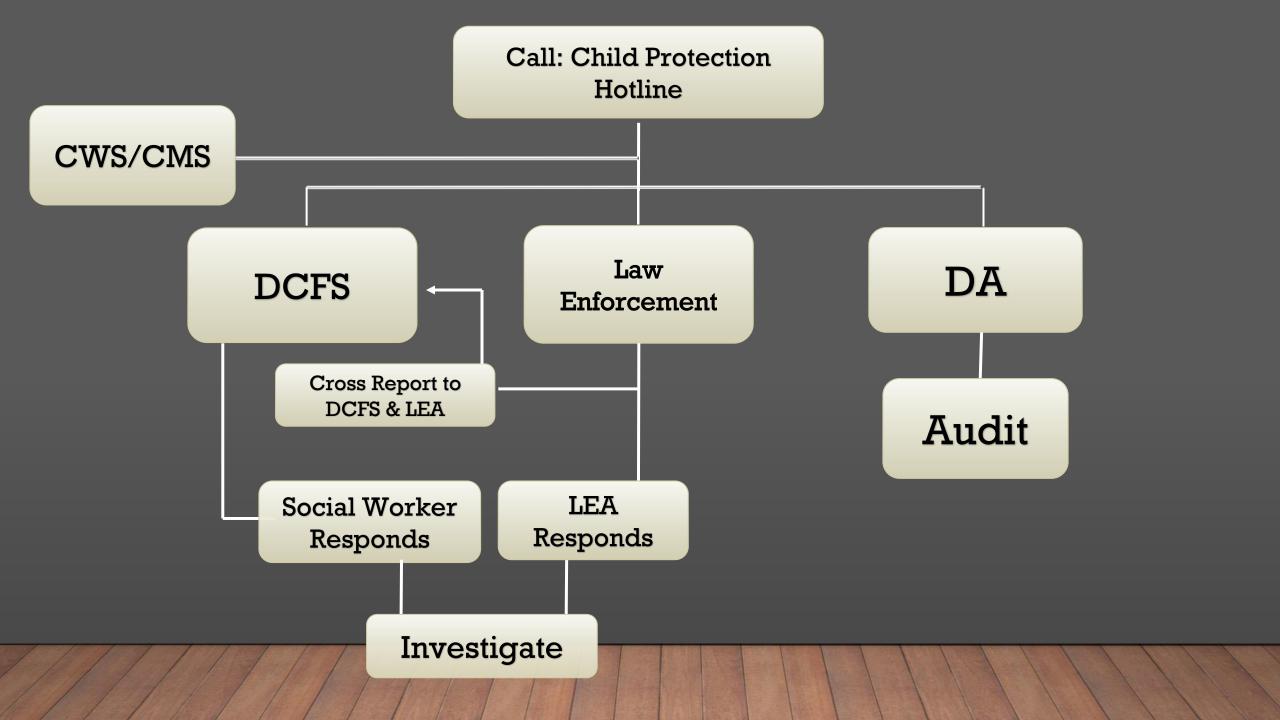

## **CANRA**

- Penal Code § 11164 et. seq.
- California legislature requires Department of Children and Family Services (DCFS) to cross-report allegations of suspected child abuse to each other and the District Attorney

## WHY?

"to prevent cases from falling through the cracks"

# WHAT GETS REPORTED

- Child victim
- Perpetrator is ANY PERSON
- Following types of abuse must be reported:
  - ✓ Physical Abuse
  - ✓ Sexual Abuse
  - ✓ Neglect
  - ✓ Emotional Abuse